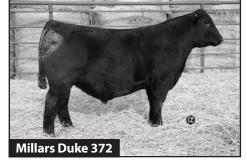

# Sample of our 2024 Bull Sale Line-Up Here's a sneak peek at a few bulls in this year's offering.

| Bull                      | Sire                    | BW          | 205 Adj | Ratio | BW   | ww  | Milk | YW  |
|---------------------------|-------------------------|-------------|---------|-------|------|-----|------|-----|
| Millars Duke 378          | Millars Duke 816        | 90          | 783     | 117   | 1.4  | 84  | 33   | 139 |
| Millars Duke 372          | Millars Duke 816        | 90          | 780     | 117   | 1.5  | 85  | 31   | 141 |
| Millars Duke 374          | Millars Duke 816        | 86          | 770     | 115   | .5   | 91  | 28   | 149 |
| Millars Duke 349          | Millars Duke 816        | 80          | 763     | 114   | 1    | 84  | 30   | 140 |
| Millars Duke 316          | Millars Duke 816        | 88          | 763     | 114   | 5    | 83  | 33   | 135 |
| Millars Duke 329          | Millars Duke 816        | 74          | 761     | 114   | -1.4 | 87  | 30   | 144 |
| Millars Thedford 3146     | Hoffman Thedford        | 76          | 821     | 123   | 1    | 88  | 33   | 151 |
| Millars Thedford 326      | Hoffman Thedford        | 74          | 768     | 115   | 5    | 82  | 33   | 143 |
| Millars Thedford 323      | Hoffman Thedford        | 85          | 767     | 115   | 2.0  | 82  | 32   | 144 |
| Millars Scale House 37    | SAV Scale House 0845    | 82          | 796     | 100   | 2.9  | 83  | 26   | 140 |
| Millars Scale House 308   | SAV Scale House 0845    | 95          | 785     | 110   | 3.9  | 90  | 25   | 151 |
| Millars Scale House 382   | SAV Scale House 0845    | 95          | 763     | 100   | 2.9  | 83  | 26   | 140 |
| Millars Tahoe 371         | Tehama Tahoe B767       | 74          | 812     | 122   | -1.7 | 90  | 33   | 148 |
| Millars Tahoe 380         | Tehama Tahoe B767       | 88          | 752     | 113   | 1    | 83  | 26   | 139 |
| Millars Tahoe 32          | Tehama Tahoe B767       | 95          | 750     | 112   | 2.6  | 76  | 26   | 130 |
| Millars Fair-N-Square 303 | Myers Fair-N-Square M39 | 90          | 790     | 118   | 2.0  | 74  | 26   | 127 |
| Millars Fair-N-Square 314 | Myers Fair-N-Square M39 | 88          | 776     | 116   | 1.8  | 79  | 27   | 132 |
| Millars Fair-N-Square 327 | Myers Fair-N-Square M39 | 85          | 745     | 112   | 1.2  | 72  | 29   | 122 |
| Millars Constable 354     | Casino Constable T34    | 94          | 749     | 112   | 3.2  | 78  | 26   | 132 |
| Millars Constable 302     | Casino Constable T34    | 87          | 747     | 112   | 1.3  | 76  | 29   | 127 |
| Millars Constable 325     | Casino Constable T34    | 95          | 745     | 112   | 2.7  | 78  | 28   | 127 |
| Millars Proficient 337    | Ellingson Proficient    | 97          | 748     | 112   | 3.4  | 71  | 27   | 126 |
| Millars Proficient 339    | Ellingson Proficient    | 92          | 731     | 110   | 2.3  | 69  | 31   | 131 |
| Millars Wrangler 324      | S Wrangler 830          | 86          | 758     | 114   | 2    | 76  | 32   | 129 |
| Millars Wrangler 353      | S Wrangler 830          | 64          | 755     | 113   | .1   | 65  | 27   | 117 |
| Millars Coalition 306     | U-2 Coalition 206C      | 84          | 741     | 104   | 2.0  | 76  | 31   | 131 |
| Millars Coalition 386     | U-2 Coalition 206C      | 80          | 732     | 110   | .5   | 64  | 28   | 114 |
| Millars Coalition 307     | U-2 Coalition 206C      | 86          | 721     | 100   | 2.3  | 71  | 31   | 125 |
| Millars Governor 3149     | DR Governor 915         | 85          | 762     | 114   | 1.4  | 76  | 31   | 110 |
| Millars Governor 3160     | DR Governor 915         | 92          | 734     | 110   | 1.8  | 79  | 34   | 130 |
| Millars Essential 3126    | Sitz Essential 731J     | 85          | 745     | 112   | .9   | 74  | 30   | 133 |
| Millars Essential 3014    | Sitz Essential 731J     | 72          | 728     | 109   | -1.1 | 70  | 31   | 126 |
| Millars Padre 3125        | Tehama Padre H690       | 84          | 764     | 115   | 3.1  | 86  | 29   | 142 |
| Millars Black Mass 3102   | B Bar Black Mass 7101   | 88          | 763     | 114   | 3.6  | 73  | 30   | 126 |
|                           |                         | ear-Old Bul |         | 111   | 510  | , 5 | 20   | 120 |
| Millars Duke 2119         | Millars Duke 816        | 88          | 807     | 116   | .2   | 78  | 32   | 119 |
| Millars Duke 2147         | Millars Duke 816        | 60          | 767     | 111   | .1   | 71  | 27   | 124 |
| Millars Renown 2116       | Millars Renown 912      | 88          | 721     | 104   | 2.6  | 65  | 29   | 110 |
| Millars Tombstone 2192    | Tombstone 050           | 83          | 742     | 107   | .8   | 75  | 30   | 126 |
| Millars Dry Valley 2114   | Connealy Dry Valley     | 88          | 808     | 116   | 2.4  | 59  | 29   | 97  |
|                           | conneur, Dry vuney      | 00          | 000     | 110   | 2.1  | 57  | /    |     |