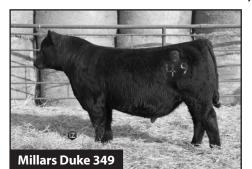

# Sample of our 2024 Bull Sale Line-Up Here's a sneak peek at a few bulls in this year's offering.

| Bull                      | Sire                    | BW          | 205 Adj | Ratio | BW   | ww  | Milk | YW  |
|---------------------------|-------------------------|-------------|---------|-------|------|-----|------|-----|
| Millars Duke 378          | Millars Duke 816        | 90          | 783     | 117   | 1.4  | 84  | 33   | 139 |
| Millars Duke 372          | Millars Duke 816        | 90          | 780     | 117   | 1.5  | 85  | 31   | 141 |
| Millars Duke 374          | Millars Duke 816        | 86          | 770     | 115   | .5   | 91  | 28   | 149 |
| Millars Duke 349          | Millars Duke 816        | 80          | 763     | 114   | 1    | 84  | 30   | 140 |
| Millars Duke 316          | Millars Duke 816        | 88          | 763     | 114   | 5    | 83  | 33   | 135 |
| Millars Duke 329          | Millars Duke 816        | 74          | 761     | 114   | -1.4 | 87  | 30   | 144 |
| Millars Thedford 3146     | Hoffman Thedford        | 76          | 821     | 123   | 1    | 88  | 33   | 151 |
| Millars Thedford 326      | Hoffman Thedford        | 74          | 768     | 115   | 5    | 82  | 33   | 143 |
| Millars Thedford 323      | Hoffman Thedford        | 85          | 767     | 115   | 2.0  | 82  | 32   | 144 |
| Millars Scale House 37    | SAV Scale House 0845    | 82          | 796     | 100   | 2.9  | 83  | 26   | 140 |
| Millars Scale House 308   | SAV Scale House 0845    | 95          | 785     | 110   | 3.9  | 90  | 25   | 151 |
| Millars Scale House 382   | SAV Scale House 0845    | 95          | 763     | 100   | 2.9  | 83  | 26   | 140 |
| Millars Tahoe 371         | Tehama Tahoe B767       | 74          | 812     | 122   | -1.7 | 90  | 33   | 148 |
| Millars Tahoe 380         | Tehama Tahoe B767       | 88          | 752     | 113   | 1    | 83  | 26   | 139 |
| Millars Tahoe 32          | Tehama Tahoe B767       | 95          | 750     | 112   | 2.6  | 76  | 26   | 130 |
| Millars Fair-N-Square 303 | Myers Fair-N-Square M39 | 90          | 790     | 118   | 2.0  | 74  | 26   | 127 |
| Millars Fair-N-Square 314 | Myers Fair-N-Square M39 | 88          | 776     | 116   | 1.8  | 79  | 27   | 132 |
| Millars Fair-N-Square 327 | Myers Fair-N-Square M39 | 85          | 745     | 112   | 1.2  | 72  | 29   | 122 |
| Millars Constable 354     | Casino Constable T34    | 94          | 749     | 112   | 3.2  | 78  | 26   | 132 |
| Millars Constable 302     | Casino Constable T34    | 87          | 747     | 112   | 1.3  | 76  | 29   | 127 |
| Millars Constable 325     | Casino Constable T34    | 95          | 745     | 112   | 2.7  | 78  | 28   | 127 |
| Millars Proficient 337    | Ellingson Proficient    | 97          | 748     | 112   | 3.4  | 71  | 27   | 126 |
| Millars Proficient 339    | Ellingson Proficient    | 92          | 731     | 110   | 2.3  | 69  | 31   | 131 |
| Millars Wrangler 324      | S Wrangler 830          | 86          | 758     | 114   | 2    | 76  | 32   | 129 |
| Millars Wrangler 353      | S Wrangler 830          | 64          | 755     | 113   | .1   | 65  | 27   | 117 |
| Millars Coalition 306     | U-2 Coalition 206C      | 84          | 741     | 104   | 2.0  | 76  | 31   | 131 |
| Millars Coalition 386     | U-2 Coalition 206C      | 80          | 732     | 110   | .5   | 64  | 28   | 114 |
| Millars Coalition 307     | U-2 Coalition 206C      | 86          | 721     | 100   | 2.3  | 71  | 31   | 125 |
| Millars Governor 3149     | DR Governor 915         | 85          | 762     | 114   | 1.4  | 76  | 31   | 110 |
| Millars Governor 3160     | DR Governor 915         | 92          | 734     | 110   | 1.8  | 79  | 34   | 130 |
| Millars Essential 3126    | Sitz Essential 731J     | 85          | 745     | 112   | .9   | 74  | 30   | 133 |
| Millars Essential 3014    | Sitz Essential 731J     | 72          | 728     | 109   | -1.1 | 70  | 31   | 126 |
| Millars Padre 3125        | Tehama Padre H690       | 84          | 764     | 115   | 3.1  | 86  | 29   | 142 |
| Millars Black Mass 3102   | B Bar Black Mass 7101   | 88          | 763     | 114   | 3.6  | 73  | 30   | 126 |
|                           |                         | ear-Old Bul |         | 111   | 510  | , 5 | 20   | 120 |
| Millars Duke 2119         | Millars Duke 816        | 88          | 807     | 116   | .2   | 78  | 32   | 119 |
| Millars Duke 2147         | Millars Duke 816        | 60          | 767     | 111   | .1   | 71  | 27   | 124 |
| Millars Renown 2116       | Millars Renown 912      | 88          | 721     | 104   | 2.6  | 65  | 29   | 110 |
| Millars Tombstone 2192    | Tombstone 050           | 83          | 742     | 107   | .8   | 75  | 30   | 126 |
| Millars Dry Valley 2114   | Connealy Dry Valley     | 88          | 808     | 116   | 2.4  | 59  | 29   | 97  |
|                           | conneur, Dry vuney      | 00          | 000     | 110   | 2.1  | 57  | /    |     |