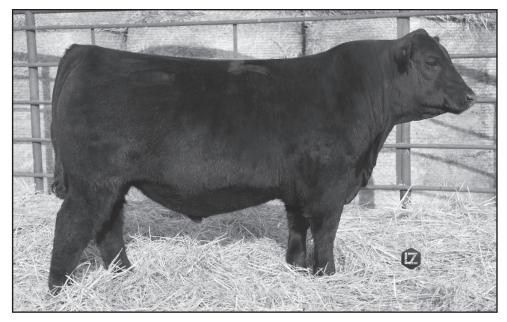

### Millar Angus to Host 23<sup>rd</sup> Annual Bull Sale

Join us Wednesday, February 21st, 2pm at the ranch

Herd Sire Prospect! Millars Scale House 37 (SAV Scale House x Millars Queen Lass 5273)

It's one of our favorite times of the year...the Millar Angus bull sale! This will mark our 23<sup>rd</sup> annual production sale and will feature the cream of the crop, our best 140 yearling and two-year-old bulls.