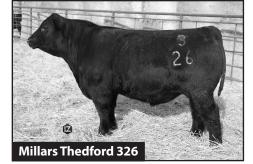

# Sample of our 2024 Bull Sale Line-Up Here's a sneak peek at a few bulls in this year's offering.

| Bull                      | Sire                    | BW          | 205 Adj | Ratio | BW   | ww  | Milk | YW  |
|---------------------------|-------------------------|-------------|---------|-------|------|-----|------|-----|
| Millars Duke 378          | Millars Duke 816        | 90          | 783     | 117   | 1.4  | 84  | 33   | 139 |
| Millars Duke 372          | Millars Duke 816        | 90          | 780     | 117   | 1.5  | 85  | 31   | 141 |
| Millars Duke 374          | Millars Duke 816        | 86          | 770     | 115   | .5   | 91  | 28   | 149 |
| Millars Duke 349          | Millars Duke 816        | 80          | 763     | 114   | 1    | 84  | 30   | 140 |
| Millars Duke 316          | Millars Duke 816        | 88          | 763     | 114   | 5    | 83  | 33   | 135 |
| Millars Duke 329          | Millars Duke 816        | 74          | 761     | 114   | -1.4 | 87  | 30   | 144 |
| Millars Thedford 3146     | Hoffman Thedford        | 76          | 821     | 123   | 1    | 88  | 33   | 151 |
| Millars Thedford 326      | Hoffman Thedford        | 74          | 768     | 115   | 5    | 82  | 33   | 143 |
| Millars Thedford 323      | Hoffman Thedford        | 85          | 767     | 115   | 2.0  | 82  | 32   | 144 |
| Millars Scale House 37    | SAV Scale House 0845    | 82          | 796     | 100   | 2.9  | 83  | 26   | 140 |
| Millars Scale House 308   | SAV Scale House 0845    | 95          | 785     | 110   | 3.9  | 90  | 25   | 151 |
| Millars Scale House 382   | SAV Scale House 0845    | 95          | 763     | 100   | 2.9  | 83  | 26   | 140 |
| Millars Tahoe 371         | Tehama Tahoe B767       | 74          | 812     | 122   | -1.7 | 90  | 33   | 148 |
| Millars Tahoe 380         | Tehama Tahoe B767       | 88          | 752     | 113   | 1    | 83  | 26   | 139 |
| Millars Tahoe 32          | Tehama Tahoe B767       | 95          | 750     | 112   | 2.6  | 76  | 26   | 130 |
| Millars Fair-N-Square 303 | Myers Fair-N-Square M39 | 90          | 790     | 118   | 2.0  | 74  | 26   | 127 |
| Millars Fair-N-Square 314 | Myers Fair-N-Square M39 | 88          | 776     | 116   | 1.8  | 79  | 27   | 132 |
| Millars Fair-N-Square 327 | Myers Fair-N-Square M39 | 85          | 745     | 112   | 1.2  | 72  | 29   | 122 |
| Millars Constable 354     | Casino Constable T34    | 94          | 749     | 112   | 3.2  | 78  | 26   | 132 |
| Millars Constable 302     | Casino Constable T34    | 87          | 747     | 112   | 1.3  | 76  | 29   | 127 |
| Millars Constable 325     | Casino Constable T34    | 95          | 745     | 112   | 2.7  | 78  | 28   | 127 |
| Millars Proficient 337    | Ellingson Proficient    | 97          | 748     | 112   | 3.4  | 71  | 27   | 126 |
| Millars Proficient 339    | Ellingson Proficient    | 92          | 731     | 110   | 2.3  | 69  | 31   | 131 |
| Millars Wrangler 324      | S Wrangler 830          | 86          | 758     | 114   | 2    | 76  | 32   | 129 |
| Millars Wrangler 353      | S Wrangler 830          | 64          | 755     | 113   | .1   | 65  | 27   | 117 |
| Millars Coalition 306     | U-2 Coalition 206C      | 84          | 741     | 104   | 2.0  | 76  | 31   | 131 |
| Millars Coalition 386     | U-2 Coalition 206C      | 80          | 732     | 110   | .5   | 64  | 28   | 114 |
| Millars Coalition 307     | U-2 Coalition 206C      | 86          | 721     | 100   | 2.3  | 71  | 31   | 125 |
| Millars Governor 3149     | DR Governor 915         | 85          | 762     | 114   | 1.4  | 76  | 31   | 110 |
| Millars Governor 3160     | DR Governor 915         | 92          | 734     | 110   | 1.8  | 79  | 34   | 130 |
| Millars Essential 3126    | Sitz Essential 731J     | 85          | 745     | 112   | .9   | 74  | 30   | 133 |
| Millars Essential 3014    | Sitz Essential 731J     | 72          | 728     | 109   | -1.1 | 70  | 31   | 126 |
| Millars Padre 3125        | Tehama Padre H690       | 84          | 764     | 115   | 3.1  | 86  | 29   | 142 |
| Millars Black Mass 3102   | B Bar Black Mass 7101   | 88          | 763     | 114   | 3.6  | 73  | 30   | 126 |
|                           |                         | ear-Old Bul |         | 111   | 510  | , 5 | 20   | 120 |
| Millars Duke 2119         | Millars Duke 816        | 88          | 807     | 116   | .2   | 78  | 32   | 119 |
| Millars Duke 2147         | Millars Duke 816        | 60          | 767     | 111   | .1   | 71  | 27   | 124 |
| Millars Renown 2116       | Millars Renown 912      | 88          | 721     | 104   | 2.6  | 65  | 29   | 110 |
| Millars Tombstone 2192    | Tombstone 050           | 83          | 742     | 107   | .8   | 75  | 30   | 126 |
| Millars Dry Valley 2114   | Connealy Dry Valley     | 88          | 808     | 116   | 2.4  | 59  | 29   | 97  |
|                           | conneur, Dry vuney      | 00          | 000     | 110   | 2.1  | 57  | /    |     |