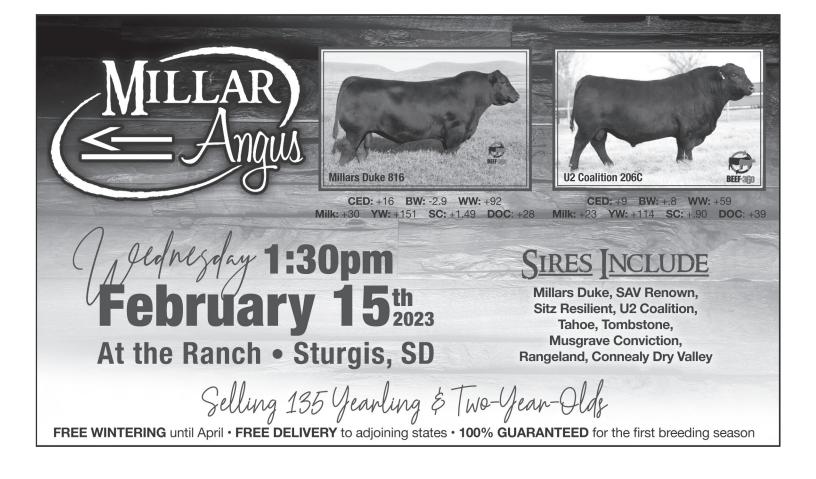

## Millar Angus to Host 22<sup>nd</sup> Annual Bull Sale

Join us Wednesday, February 15th, 1:30pm at the ranch

Herd Sire Prospect!
Millars 22 Rimfire (Millars Duke 816 x PAHR Yeti B5 daughter)

It's one of our favorite times of the year...the Millar Angus bull sale! This will mark our 22<sup>nd</sup> annual production sale and will feature the cream of the crop, our best 135 yearling and two-year-old bulls.

Some of the sires highlighted in this years offering include: Millars Duke, SAV Renown, Coneally Dry Valley, U2 Coalition, SAV Renovation, SAV America, Tehama Tahoe, Ellingson Rangeland and Sitz Resilient.

Whether you're in the market for a bull or just wanna day out before calvin' picks up, we'd love for you to be our guest. Tell the wife you'll take her to lunch...grilled steak sandwiches with all the fixins' and homemade pie for dessert. Mark your calendar... Wednesday, February 15th at our ranch.

To view a sampling of our bull sale line-up, turn to page 3. Complete sale catalog and videos will be available at: www.MillarAngus.com early February.

PRSRT STD US POSTAGE PAID PERMIT #618 RAPID CITY, SD