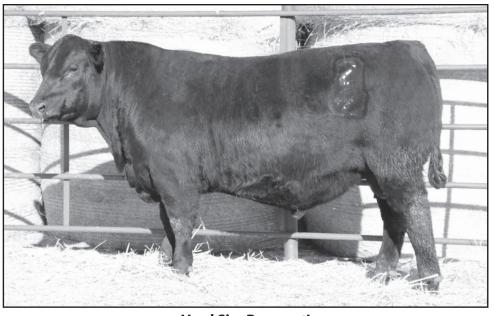

## Millar Angus to Host 22<sup>nd</sup> Annual Bull Sale

Join us Wednesday, February 15th, 1:30pm at the ranch

Herd Sire Prospect!
Millars 22 Rimfire (Millars Duke 816 x PAHR Yeti B5 daughter)

It's one of our favorite times of the year...the Millar Angus bull sale! This will mark our 22<sup>nd</sup> annual production sale and will feature the cream of the crop, our best 135 yearling and two-year-old bulls.