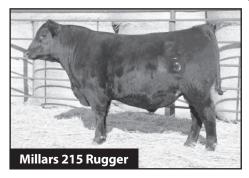

# Sample of our 2023 Bull Sale Line-Up Here's a sneak peek at a few bulls in this year's offering.

| Bull                    | Sire                 | BW | 205 Adj | Ratio | BW   | WW | Milk | YW  |
|-------------------------|----------------------|----|---------|-------|------|----|------|-----|
| Millars 22 Rimfire      | Millars Duke 816     | 72 | 795     | 115   | -1.6 | 90 | 35   | 145 |
| Millars 215 Rugger      | Millars Duke 816     | 82 | 831     | 120   | -1.8 | 92 | 36   | 146 |
| Millars 243 Winchester  | Millars Duke 816     | 94 | 828     | 119   | 1.6  | 94 | 32   | 154 |
| Millars 280 Panther     | Millars Duke 816     | 76 | 820     | 118   | -1.6 | 92 | 35   | 146 |
| Millars 223 Remington   | Millars Duke 816     | 80 | 791     | 114   | 1    | 92 | 31   | 144 |
| Millars 222 Marlin      | Millars Duke 816     | 83 | 775     | 112   | -1   | 87 | 33   | 143 |
| Millars 264 Magnum      | Millars Duke 816     | 86 | 767     | 111   | .6   | 86 | 32   | 145 |
| Millars Colt 241        | SAV Renown 3439      | 92 | 830     | 113   | 3.1  | 84 | 27   | 141 |
| Millars Benelli 237     | SAV Renown 3439      | 84 | 757     | 103   | 1.7  | 78 | 27   | 132 |
| Millars Renown 25       | SAV Renown 3439      | 84 | 764     | 110   | .8   | 71 | 26   | 123 |
| Millars Renown 231      | SAV Renown 3439      | 88 | 750     | 108   | 2.6  | 72 | 28   | 128 |
| Millars Renown 233      | SAV Renown 3439      | 88 | 745     | 107   | 1.9  | 73 | 27   | 126 |
| Millars Renovation 253  | SAV Renovation 6822  | 84 | 763     | 100   | 2.6  | 77 | 27   | 132 |
| Millars Renovation 229  | SAV Renovation 6822  | 94 | 763     | 100   | 2.6  | 77 | 27   | 132 |
| Millars Renovation 269  | SAV Renovation 6822  | 85 | 787     | 100   | 2.6  | 77 | 27   | 132 |
| Millars Tahoe 236       | Tehama Tahoe B767    | 95 | 849     | 122   | 1.6  | 87 | 36   | 142 |
| Millars Tahoe 271       | Tehama Tahoe B767    | 93 | 818     | 118   | .6   | 86 | 28   | 143 |
| Millars Tahoe 2169      | Tehama Tahoe B767    | 64 | 815     | 117   | 2    | 73 | 30   | 126 |
| Millars Tahoe 227       | Tehama Tahoe B767    | 80 | 769     | 111   | -1.2 | 77 | 33   | 126 |
| Millars Coalition 261   | U-2 Coalition 206C   | 82 | 736     | 106   | 1    | 66 | 31   | 114 |
| Millars Coalition 267   | U-2 Coalition 206C   | 86 | 729     | 105   | .1   | 66 | 30   | 114 |
| Millars Coalition 228   | U-2 Coalition 206C   | 86 | 717     | 103   | 1.3  | 66 | 28   | 116 |
| Millars Rangeland 210   | Ellingson Rangeland  | 75 | 824     | 119   | .2   | 86 | 36   | 144 |
| Millars Rangeland 204   | Ellingson Rangeland  | 78 | 796     | 115   | 3    | 80 | 34   | 135 |
| Millars Dry Valley 2114 | Connealy Dry Valley  | 88 | 808     | 116   | 2.2  | 59 | 28   | 98  |
| Millars Resilient 232   | Sitz Resilient 10208 | 90 | 798     | 115   | 1.8  | 89 | 30   | 151 |
| Millars Resilient 200   | Sitz Resilient 10208 | 76 | 787     | 113   | 7    | 82 | 26   | 139 |
| Millars Flat Top 245    | Moore Flat Top 856   | 80 | 846     | 122   | 8    | 93 | 36   | 157 |