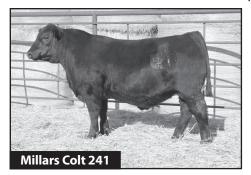

# Sample of our 2023 Bull Sale Line-Up Here's a sneak peek at a few bulls in this year's offering.

| Bull                    | Sire                 | BW | 205 Adj | Ratio | BW   | WW | Milk | YW  |
|-------------------------|----------------------|----|---------|-------|------|----|------|-----|
| Millars 22 Rimfire      | Millars Duke 816     | 72 | 795     | 115   | -1.6 | 90 | 35   | 145 |
| Millars 215 Rugger      | Millars Duke 816     | 82 | 831     | 120   | -1.8 | 92 | 36   | 146 |
| Millars 243 Winchester  | Millars Duke 816     | 94 | 828     | 119   | 1.6  | 94 | 32   | 154 |
| Millars 280 Panther     | Millars Duke 816     | 76 | 820     | 118   | -1.6 | 92 | 35   | 146 |
| Millars 223 Remington   | Millars Duke 816     | 80 | 791     | 114   | 1    | 92 | 31   | 144 |
| Millars 222 Marlin      | Millars Duke 816     | 83 | 775     | 112   | -1   | 87 | 33   | 143 |
| Millars 264 Magnum      | Millars Duke 816     | 86 | 767     | 111   | .6   | 86 | 32   | 145 |
| Millars Colt 241        | SAV Renown 3439      | 92 | 830     | 113   | 3.1  | 84 | 27   | 141 |
| Millars Benelli 237     | SAV Renown 3439      | 84 | 757     | 103   | 1.7  | 78 | 27   | 132 |
| Millars Renown 25       | SAV Renown 3439      | 84 | 764     | 110   | .8   | 71 | 26   | 123 |
| Millars Renown 231      | SAV Renown 3439      | 88 | 750     | 108   | 2.6  | 72 | 28   | 128 |
| Millars Renown 233      | SAV Renown 3439      | 88 | 745     | 107   | 1.9  | 73 | 27   | 126 |
| Millars Renovation 253  | SAV Renovation 6822  | 84 | 763     | 100   | 2.6  | 77 | 27   | 132 |
| Millars Renovation 229  | SAV Renovation 6822  | 94 | 763     | 100   | 2.6  | 77 | 27   | 132 |
| Millars Renovation 269  | SAV Renovation 6822  | 85 | 787     | 100   | 2.6  | 77 | 27   | 132 |
| Millars Tahoe 236       | Tehama Tahoe B767    | 95 | 849     | 122   | 1.6  | 87 | 36   | 142 |
| Millars Tahoe 271       | Tehama Tahoe B767    | 93 | 818     | 118   | .6   | 86 | 28   | 143 |
| Millars Tahoe 2169      | Tehama Tahoe B767    | 64 | 815     | 117   | 2    | 73 | 30   | 126 |
| Millars Tahoe 227       | Tehama Tahoe B767    | 80 | 769     | 111   | -1.2 | 77 | 33   | 126 |
| Millars Coalition 261   | U-2 Coalition 206C   | 82 | 736     | 106   | 1    | 66 | 31   | 114 |
| Millars Coalition 267   | U-2 Coalition 206C   | 86 | 729     | 105   | .1   | 66 | 30   | 114 |
| Millars Coalition 228   | U-2 Coalition 206C   | 86 | 717     | 103   | 1.3  | 66 | 28   | 116 |
| Millars Rangeland 210   | Ellingson Rangeland  | 75 | 824     | 119   | .2   | 86 | 36   | 144 |
| Millars Rangeland 204   | Ellingson Rangeland  | 78 | 796     | 115   | 3    | 80 | 34   | 135 |
| Millars Dry Valley 2114 | Connealy Dry Valley  | 88 | 808     | 116   | 2.2  | 59 | 28   | 98  |
| Millars Resilient 232   | Sitz Resilient 10208 | 90 | 798     | 115   | 1.8  | 89 | 30   | 151 |
| Millars Resilient 200   | Sitz Resilient 10208 | 76 | 787     | 113   | 7    | 82 | 26   | 139 |
| Millars Flat Top 245    | Moore Flat Top 856   | 80 | 846     | 122   | 8    | 93 | 36   | 157 |